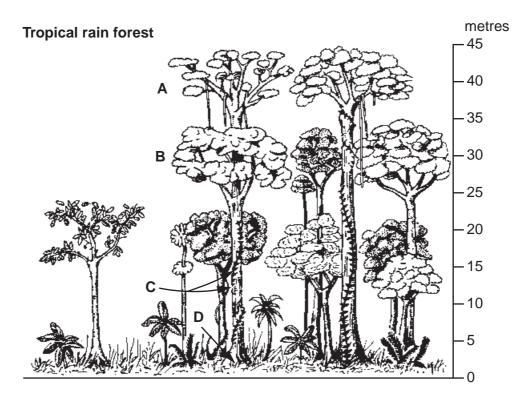

## CAMBRIDGE INTERNATIONAL EXAMINATIONS International General Certificate of Secondary Education

## GEOGRAPHY

Paper 1

May/June 2003

1 hour 45 minutes

0460/01

www.igexans.com

INSERT

## READ THESE INSTRUCTIONS FIRST

This insert contains Fig. 4 for Question 2 and Fig. 8 for Question 4.

If you have answered Question 2 and/or Question 4, write your Centre number, candidate number and name in the spaces provided and attach the diagram(s) to your answer paper/answer booklet.

This document consists of **2** printed pages.



| Candidate Name | Centre<br>Number | Candidate<br>Number |
|----------------|------------------|---------------------|
|                |                  |                     |





Key: ( ) numbers of shops