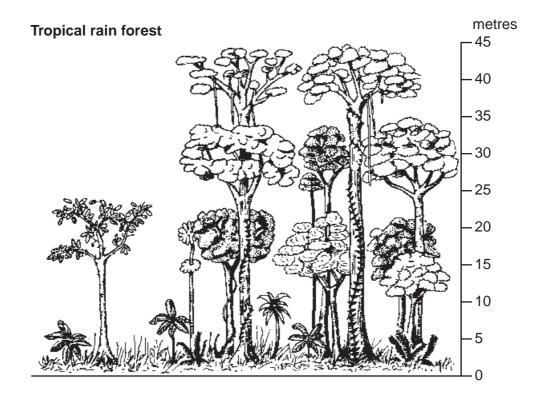

## **READ THESE INSTRUCTIONS FIRST**

This insert contains Fig. 6 for Question 4(a).

If you have answered Question 4(a), write your Centre number, candidate number and name in the spaces provided and attach it to your answer paper/answer booklet.

Fig. 6 for Question 4(a)