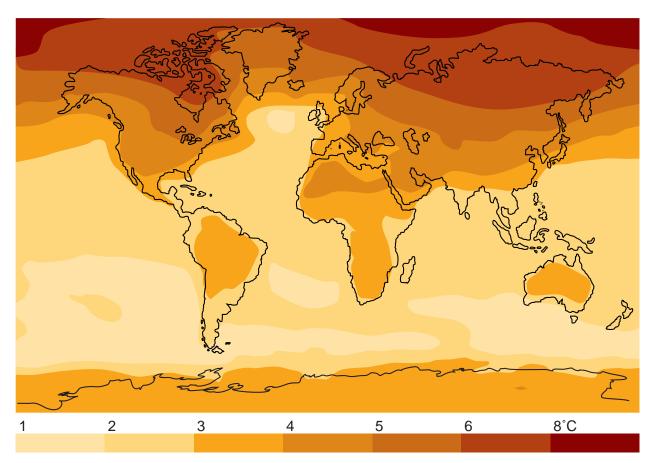

#### Fig. 8 for Question 6

The annual mean change of the temperature between now and 2100 if the world does not act on warnings. Some areas could be  $8^{\circ}$ C hotter

0460/02 (Insert) O/N/03