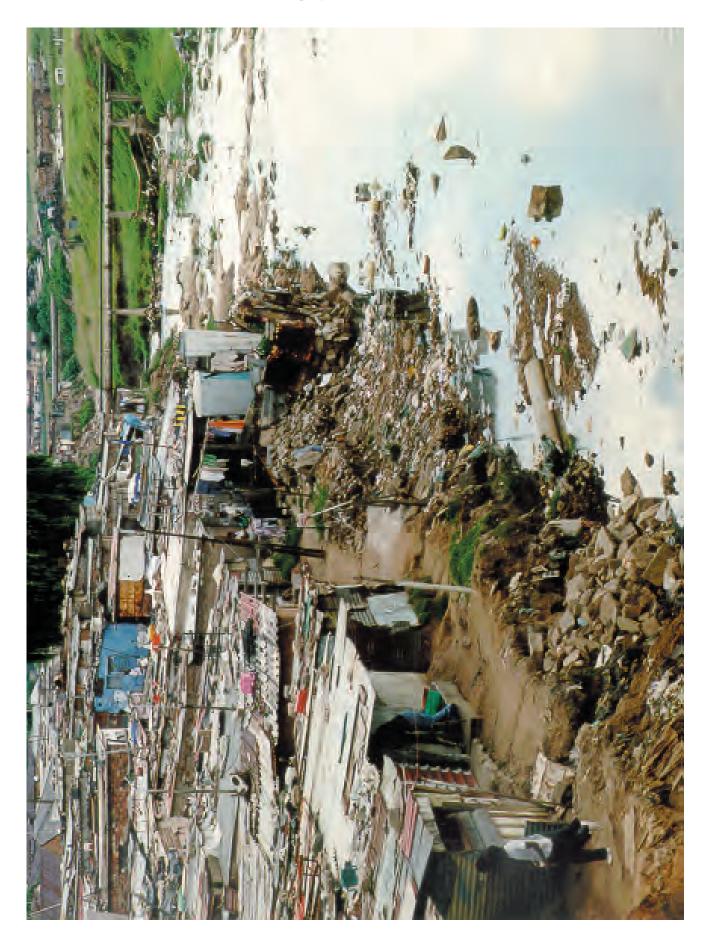

#### **READ THESE INSTRUCTIONS FIRST**

This insert contains Photograph A for Question 2 and Fig. 8 for Question 6.

This document consists of **3** printed pages and **1** blank page.