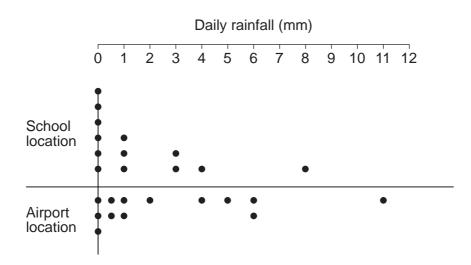

This document consists of **5** printed pages and **3** blank pages.

| Fig. 2 for Question 1 |
|-----------------------|
|-----------------------|

|                              |                  | at school<br>ation |                  | at airport<br>ation |  |
|------------------------------|------------------|--------------------|------------------|---------------------|--|
| Day                          | Rainfall<br>(mm) | Wind direction     | Rainfall<br>(mm) | Wind direction      |  |
| 1                            | 1                | N                  | 1                | N                   |  |
| 2                            | 0                | N                  | 0.5              | N                   |  |
| 3                            | 0                | E                  | 0                | NE                  |  |
| 4                            | 1                | NE                 | 2                | NE                  |  |
| 5                            | 0                | N                  | 0.5              | NE                  |  |
| 6                            | 0                | _                  | 0                | —                   |  |
| 7                            | 8                | S                  | 11               | S                   |  |
| 8                            | 9                | SW                 | 12               | S                   |  |
| 9                            | 0                | NE                 | 1                | NE                  |  |
| 10                           | 0                | _                  | 0                | —                   |  |
| 11                           | 3                | W                  | 5                | SW                  |  |
| 12                           | 1                | S                  | 4                | S                   |  |
| 13                           | 3                | SW                 | 6                | SW                  |  |
| 14                           | 4                | SW                 | 6                | SW                  |  |
| Total                        | 30               |                    | 49               |                     |  |
| Average<br>daily<br>rainfall | 2.14<br>mm       |                    |                  |                     |  |