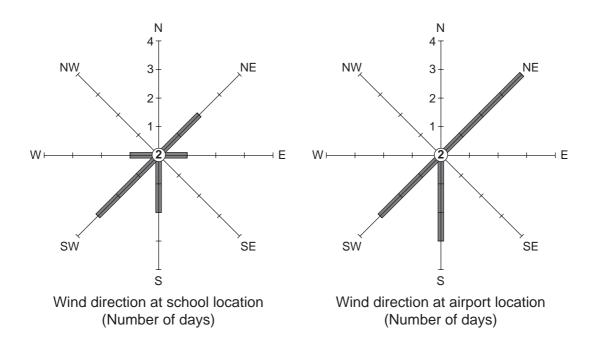

This document consists of **5** printed pages and **3** blank pages.

| Fig. 2 for Question 1 |
|-----------------------|
|-----------------------|

|                              |                  | at school<br>ation |                  | at airport<br>ation |  |
|------------------------------|------------------|--------------------|------------------|---------------------|--|
| Day                          | Rainfall<br>(mm) | Wind direction     | Rainfall<br>(mm) | Wind direction      |  |
| 1                            | 1                | N                  | 1                | N                   |  |
| 2                            | 0                | N                  | 0.5              | N                   |  |
| 3                            | 0                | E                  | 0                | NE                  |  |
| 4                            | 1                | NE                 | 2                | NE                  |  |
| 5                            | 0                | N                  | 0.5              | NE                  |  |
| 6                            | 0                | _                  | 0                | —                   |  |
| 7                            | 8                | S                  | 11               | S                   |  |
| 8                            | 9                | SW                 | 12               | S                   |  |
| 9                            | 0                | NE                 | 1                | NE                  |  |
| 10                           | 0                | _                  | 0                | —                   |  |
| 11                           | 3                | W                  | 5                | SW                  |  |
| 12                           | 1                | S                  | 4                | S                   |  |
| 13                           | 3                | SW                 | 6                | SW                  |  |
| 14                           | 4                | SW                 | 6                | SW                  |  |
| Total                        | 30               |                    | 49               |                     |  |
| Average<br>daily<br>rainfall | 2.14<br>mm       |                    |                  |                     |  |