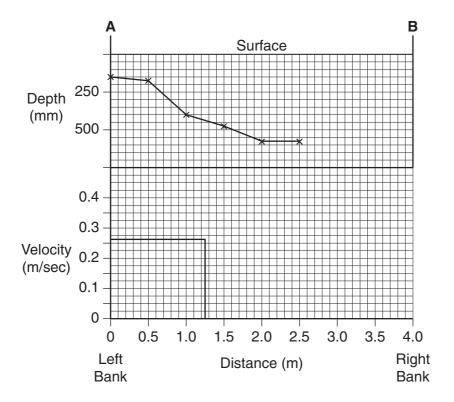

Fig. 1 for Question 1

Fig. 2 for Question 2

**Photograph A for Question 2** 

4