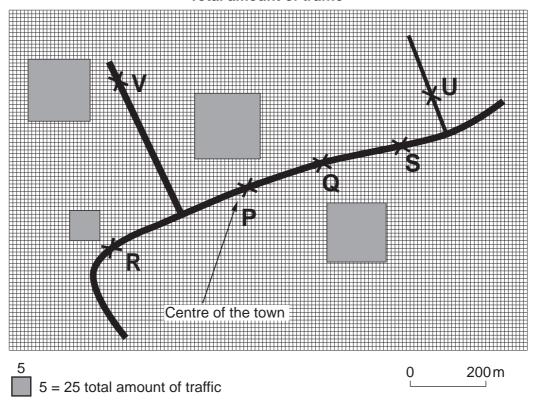

## Total amount of traffic

Fig. 3 for Question 2

A = Away from town centre (Site P)

T = Towards town centre (Site P)

Fig. 4 for Question 2

Δ