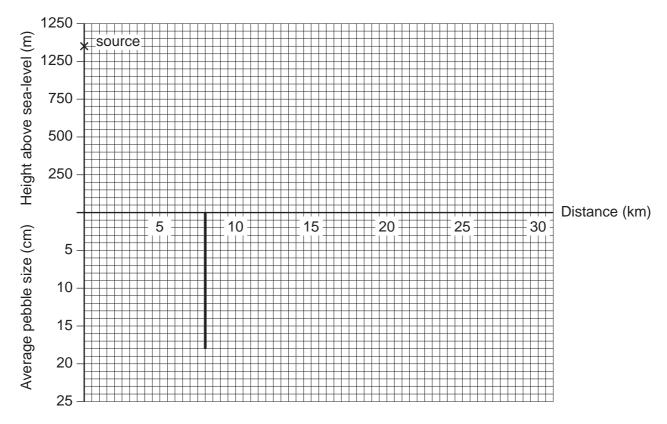

www.igexams.com

## UNIVERSITY OF CAMBRIDGE INTERNATIONAL EXAMINATIONS International General Certificate of Secondary Education

0460/04 **GEOGRAPHY** 

Paper 4 Alternative to Coursework

May/June 2005

**INSERT** 

1 hour 45 minutes

## **READ THESE INSTRUCTIONS FIRST**

This insert contains all the Figures referred to in the Questions.

Write your Centre number, candidate number and name in the spaces provided and attach it to your answer paper/answer booklet.



Fig. 1 for Question 1



Fig. 2 for Question 1

## Total amount of traffic



Fig. 3 for Question 2



A = Away from town centre (Site P)

T = Towards town centre (Site P)

Fig. 4 for Question 2

Δ

## **BLANK PAGE**

University of Cambridge International Examinations is part of the University of Cambridge Local Examinations Syndicate (UCLES), which is itself a department of the University of Cambridge.