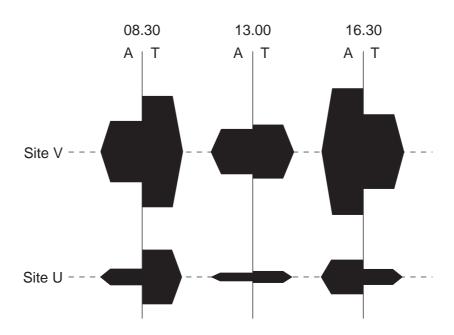

## Total amount of traffic

Fig. 3 for Question 2

A = Away from town centre (Site P)

T = Towards town centre (Site P)

Fig. 4 for Question 2

Δ