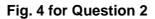

| 41                          | 38                        | 60                          | 128                       | 119                         |
| 3              | Kingsway Road    | 105                                            | 97                          | 82                        | 78                          | 60                        | 112                         | 247                       | 287                         |
| 4              | Station Road     | 76                                             | 50                          | 44                        | 35                          | 40                        | 90                          | 160                       | 175                         |

# Fig. 2 for Question 1

## Traffic flow at 08:00





## Sketch map of river



# Key

×1 river sampling sites

## Table 2 for Question 2

## **Results at sampling sites**

|               |                           | Hypothesis 1                 | Hypothesis 2                        |                            |  |
|---------------|---------------------------|------------------------------|-------------------------------------|----------------------------|--|
| sampling site | distance from source (km) | velocity (metres per second) | average length of<br>long axis (cm) | average score of roundness |  |
| 1             | 4                         | 0.50                         | 19                                  | 2                          |  |
| 2             | 13                        | 0.60                         | 15