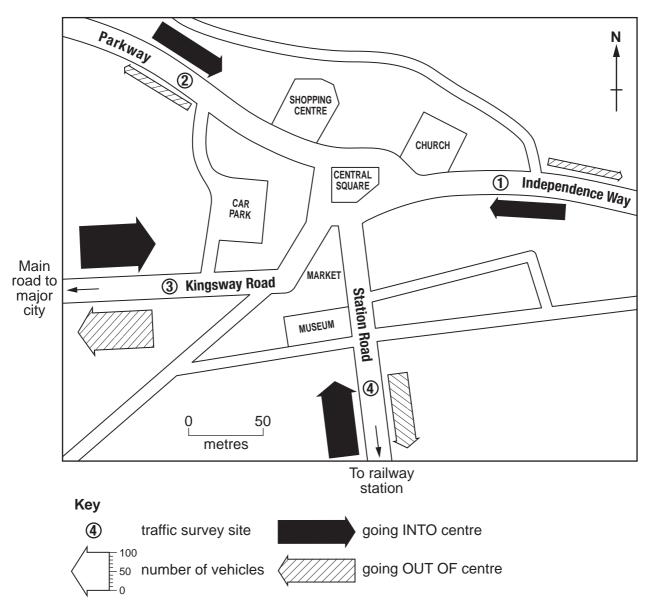

| 41                          | 38                        | 60                          | 128                       | 119                         |
| 3              | Kingsway Road    | 105                                            | 97                          | 82                        | 78                          | 60                        | 112                         | 247                       | 287                         |
| 4              | Station Road     | 76                                             | 50                          | 44                        | 35                          | 40                        | 90                          | 160                       | 175                         |

# Fig. 2 for Question 1

## Traffic flow at 08:00





## Sketch map of river



# Key

×1 river sampling sites

## Table 2 for Question 2

## **Results at sampling sites**

|               |                           | Hypothesis 1                 | Hypothesis 2                        |                            |  |
|---------------|---------------------------|------------------------------|-------------------------------------|----------------------------|--|
| sampling site | distance from source (km) | velocity (metres per second) | average length of<br>long axis (cm) | average score of roundness |  |
| 1             | 4                         | 0.50                         | 19                                  | 2                          |  |
| 2             | 13                        | 0.60                         | 15