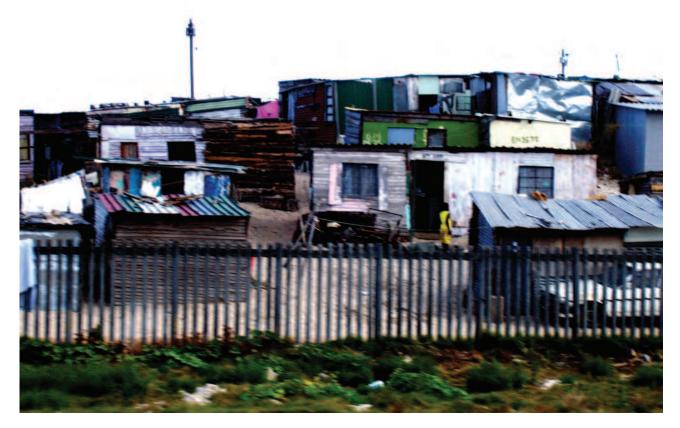

## **READ THESE INSTRUCTIONS FIRST**

This Insert contains Photographs A, B and C for Question 2.

This document consists of **3** printed pages and **1** blank page.

**UNIVERSITY** of CAMBRIDGE International Examinations