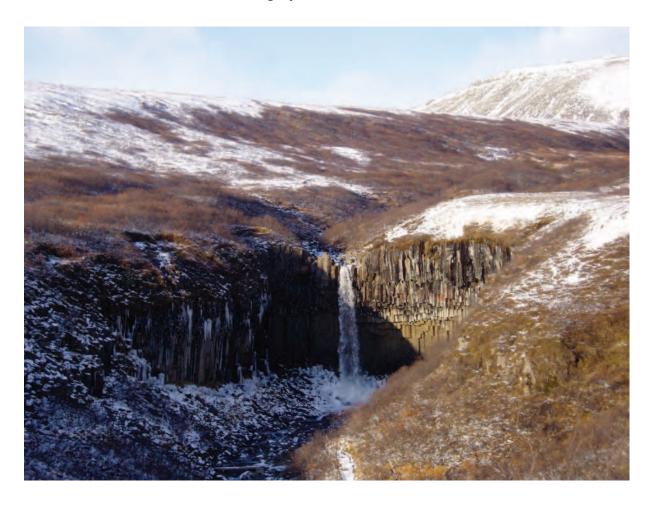

## **READ THESE INSTRUCTIONS FIRST**

This Insert contains Photograph A for Question 4.

This document consists of **2** printed pages.

UNIVERSITY of CAMBRIDGE International Examinations

[Turn over

Photograph A for Question 4