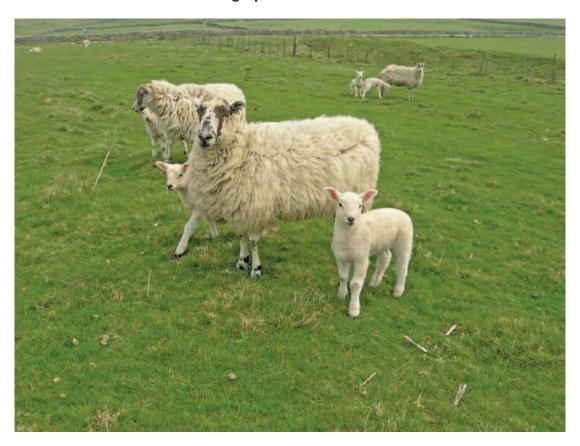

# UNIVERSITY OF CAMBRIDGE INTERNATIONAL EXAMINATIONS International General Certificate of Secondary Education

GEOGRAPHY 0460/11

Paper 1 October/November 2010

**INSERT** 

1 hour 45 minutes

#### **READ THESE INSTRUCTIONS FIRST**

This Insert contains Fig. 3 for Question 2, Photograph A for Question 3, Photograph B for Question 4 and Photographs C, D and E for Question 6.



Fig. 3 for Question 2



### **Photograph A for Question 3**



Photograph B for Question 4



## Photograph C for Question 6



**Photograph D for Question 6** 



### Photograph E for Question 6



### **BLANK PAGE**

### **BLANK PAGE**

#### **BLANK PAGE**

University of Cambridge International Examinations is part of the Cambridge Assessment Group. Cambridge Assessment is the brand name of University of Cambridge Local Examinations Syndicate (UCLES), which is itself a department of the University of Cambridge.