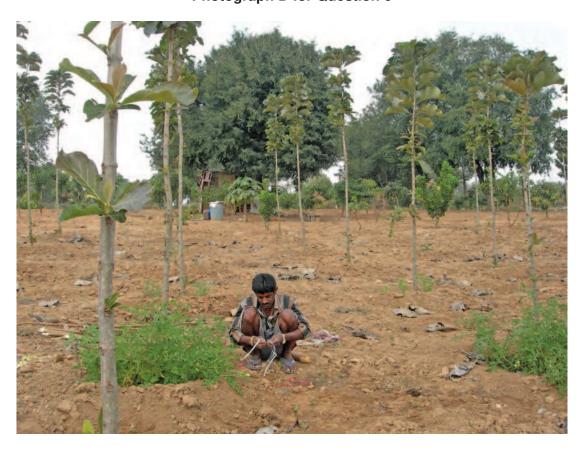

# UNIVERSITY OF CAMBRIDGE INTERNATIONAL EXAMINATIONS International General Certificate of Secondary Education

GEOGRAPHY 0460/11

Paper 1 October/November 2010

**INSERT** 

1 hour 45 minutes

#### **READ THESE INSTRUCTIONS FIRST**

This Insert contains Fig. 3 for Question 2, Photograph A for Question 3, Photograph B for Question 4 and Photographs C, D and E for Question 6.



Fig. 3 for Question 2



### **Photograph A for Question 3**



Photograph B for Question 4



## Photograph C for Question 6



**Photograph D for Question 6** 



### Photograph E for Question 6



### **BLANK PAGE**

### **BLANK PAGE**

#### **BLANK PAGE**

University of Cambridge International Examinations is part of the Cambridge Assessment Group. Cambridge Assessment is the brand name of University of Cambridge Local Examinations Syndicate (UCLES), which is itself a department of the University of Cambridge.