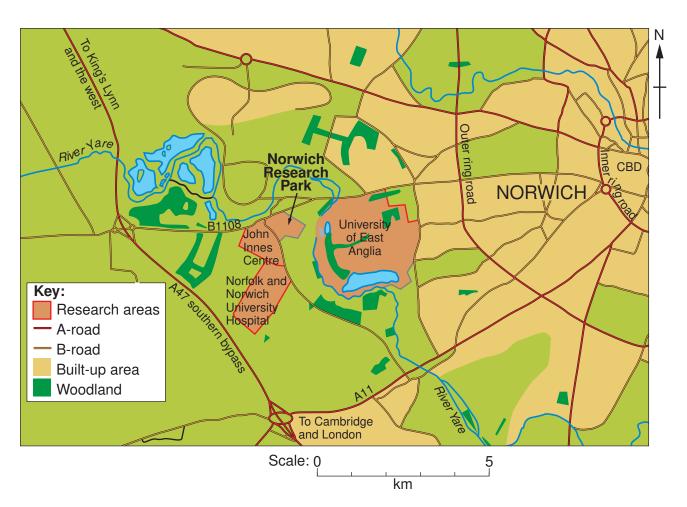

## Photograph B showing area B for Question 2

0460/13/INSERT/O/N/10

www.theallpapers.com