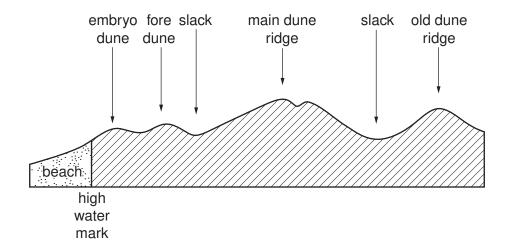

# UNIVERSITY OF CAMBRIDGE INTERNATIONAL EXAMINATIONS International General Certificate of Secondary Education

GEOGRAPHY 0460/43

Paper 4 Alternative to Coursework

October/November 2010

**INSERT** 

1 hour 30 minutes

#### READ THESE INSTRUCTIONS FIRST

This Insert contains Photographs A and B, and Figs 3 and 5 for Question 1.



## Photograph A for Question 1



Photograph B for Question 1



Fig. 3 for Question 1

### **Measuring equipment**



Fig. 5 for Question 1

### **Textbook example**



### **BLANK PAGE**

University of Cambridge International Examinations is part of the Cambridge Assessment Group. Cambridge Assessment is the brand name of University of Cambridge Local Examinations Syndicate (UCLES), which is itself a department of the University of Cambridge.