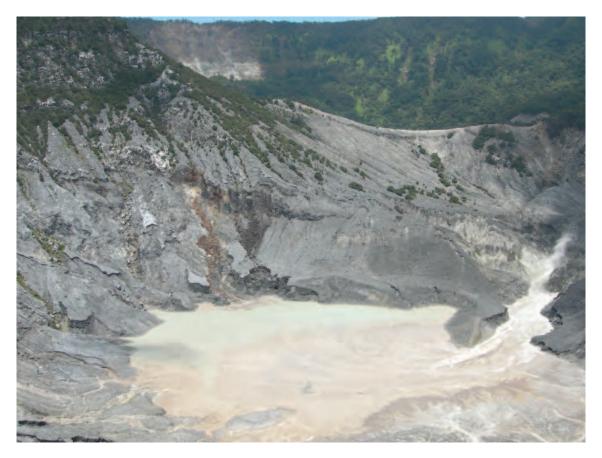

## **READ THESE INSTRUCTIONS FIRST**

This Insert contains Photographs A and B for Question 3 and Photograph C for Question 4.

This document consists of **3** printed pages and **1** blank page.

**UNIVERSITY** of CAMBRIDGE International Examinations