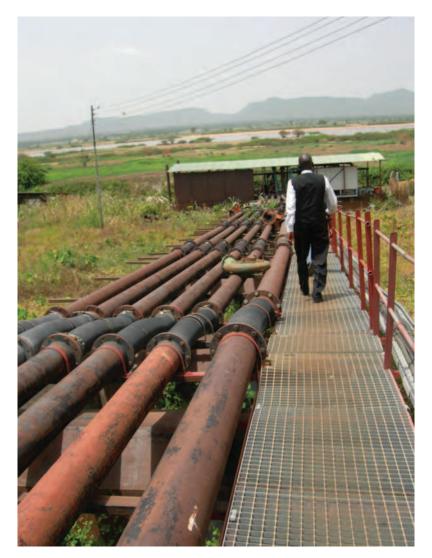

## Photograph D for Question 5

Permission to reproduce items where third-party owned material protected by copyright is included has been sought and cleared where possible. Every reasonable effort has been made by the publisher (UCLES) to trace copyright holders, but if any items requiring clearance have unwittingly been included, the publisher will be pleased to make amends at the earliest possible opportunity.