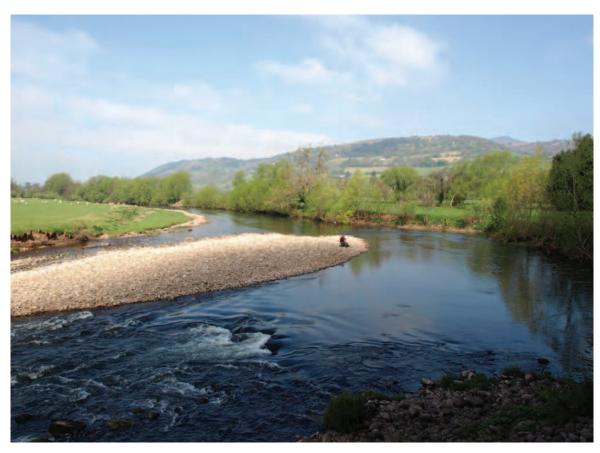

# UNIVERSITY OF CAMBRIDGE INTERNATIONAL EXAMINATIONS International General Certificate of Secondary Education

GEOGRAPHY 0460/12

Paper 1 October/November 2011

**INSERT** 

1 hour 45 minutes

#### READ THESE INSTRUCTIONS FIRST

The Insert contains Photograph A for Question 2, Photographs B, C and D for Question 3 and Photograph E for Question 4.



### Photograph A for Question 2



Photograph B for Question 3



## Photograph C for Question 3



**Photograph D for Question 3** 



#### **Photograph E for Question 4**



Permission to reproduce items where third-party owned material protected by copyright is included has been sought and cleared where possible. Every reasonable effort has been made by the publisher (UCLES) to trace copyright holders, but if any items requiring clearance have unwittingly been included, the publisher will be pleased to make amends at the earliest possible opportunity.

University of Cambridge International Examinations is part of the Cambridge Assessment Group. Cambridge Assessment is the brand name of University of Cambridge Local Examinations Syndicate (UCLES), which is itself a department of the University of Cambridge.