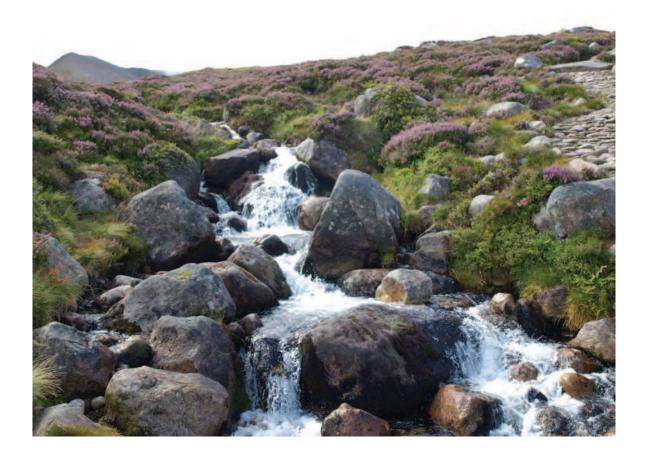

# UNIVERSITY OF CAMBRIDGE INTERNATIONAL EXAMINATIONS International General Certificate of Secondary Education

GEOGRAPHY 0460/12

Paper 1 October/November 2011

**INSERT** 

1 hour 45 minutes

#### READ THESE INSTRUCTIONS FIRST

The Insert contains Photograph A for Question 2, Photographs B, C and D for Question 3 and Photograph E for Question 4.



### Photograph A for Question 2



Photograph B for Question 3



## Photograph C for Question 3



**Photograph D for Question 3** 



#### **Photograph E for Question 4**



Permission to reproduce items where third-party owned material protected by copyright is included has been sought and cleared where possible. Every reasonable effort has been made by the publisher (UCLES) to trace copyright holders, but if any items requiring clearance have unwittingly been included, the publisher will be pleased to make amends at the earliest possible opportunity.

University of Cambridge International Examinations is part of the Cambridge Assessment Group. Cambridge Assessment is the brand name of University of Cambridge Local Examinations Syndicate (UCLES), which is itself a department of the University of Cambridge.