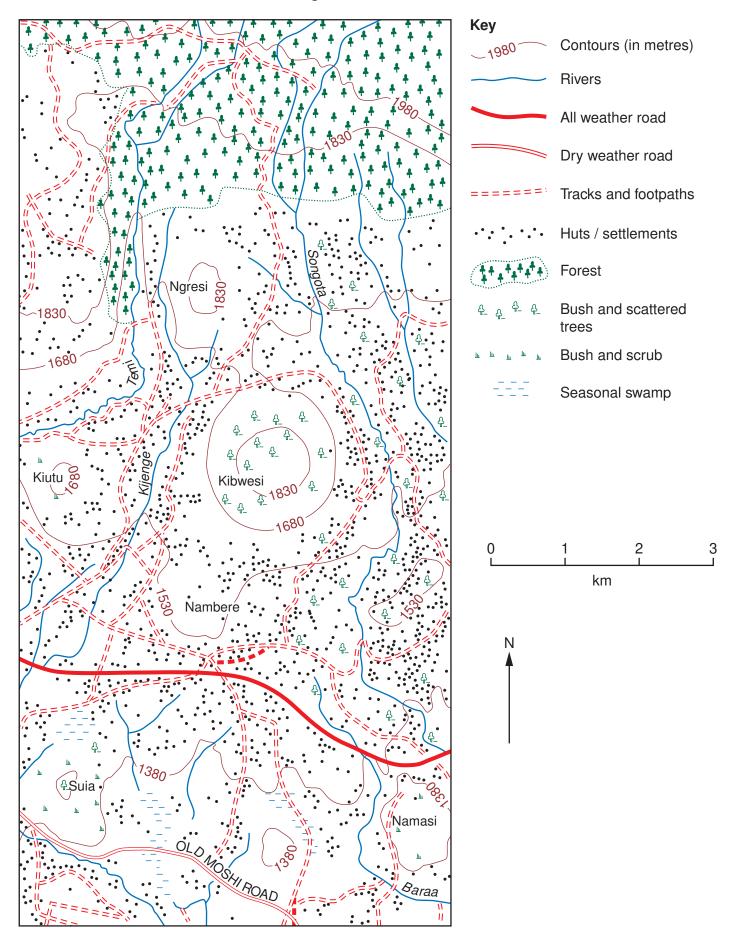

UNIVERSITY of CAMBRIDGE International Examinations

[Turn over

Fig. 4 for Question 2

0460/13/INSERT/O/N/11