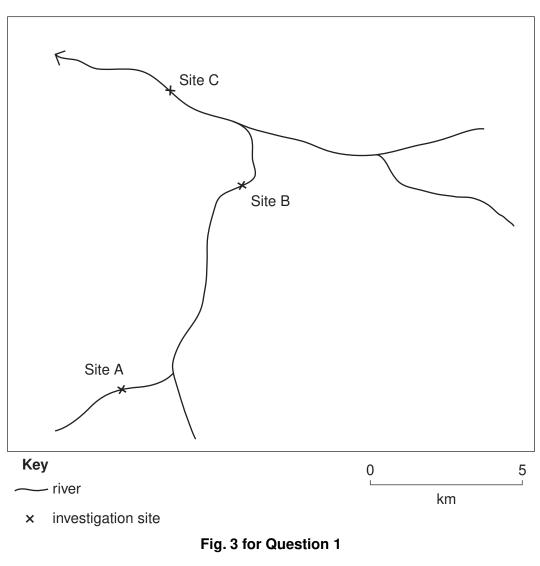

## GEOGRAPHY

Paper 4 Alternative to Coursework **INSERT** 

0460/43 **October/November 2011** 

1 hour 30 minutes

## **READ THESE INSTRUCTIONS FIRST**

This Insert contains Figs 1 and 3 for Question 1, and Tables 3 and 4 for Question 2.

This document consists of 4 printed pages.



UNIVERSITY of CAMBRIDGE International Examinations

[Turn over

# Fig. 1 for Question 1





# Equipment used to test Hypothesis 2

| m | m | шш   |   | huuluu |   | huuluu |   | шшт |   |   | huuluu |    | huuluu |    |    |       |
|---|---|------|---|--------|---|--------|---|-----|---|---|--------|----|--------|----|----|-------|
|   | 1 |      | 2 | 3      | 4 | 5      | 6 | 7   | 8 | 9 | 10     | 11 | 12     | 13 | 14 | 15 O) |
| m | m | uulu |   |        |   |        |   |     |   |   |        |    | tuuluu |    |    |       |

# **Roundness score chart**

| Shape       |                 |         |                     |                     |         |                 |
|-------------|-----------------|---------|---------------------|---------------------|---------|-----------------|
| Score       | 0               | 1       | 2                   | 3                   | 4