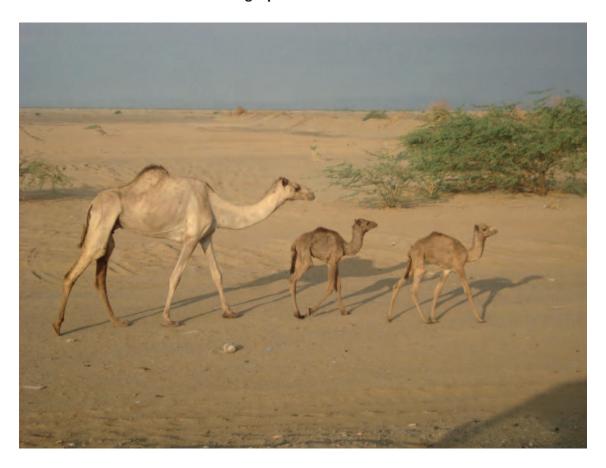

# UNIVERSITY OF CAMBRIDGE INTERNATIONAL EXAMINATIONS International General Certificate of Secondary Education

GEOGRAPHY 0460/12

Paper 1 May/June 2012

**INSERT** 

1 hour 45 minutes

#### **READ THESE INSTRUCTIONS FIRST**

This Insert contains Photographs A, B and C for Question 1, Photographs D and E for Question 2, and Photographs F and G for Question 3.



# Photograph A for Question 1



Photograph B for Question 1



# Photograph C for Question 1



**Photograph D for Question 2** 



### **Photograph E for Question 2**



**Photograph F for Question 3** 



# **Photograph G for Question 3**



#### **BLANK PAGE**

#### **BLANK PAGE**

#### **BLANK PAGE**

University of Cambridge International Examinations is part of the Cambridge Assessment Group. Cambridge Assessment is the brand name of University of Cambridge Local Examinations Syndicate (UCLES), which is itself a department of the University of Cambridge.