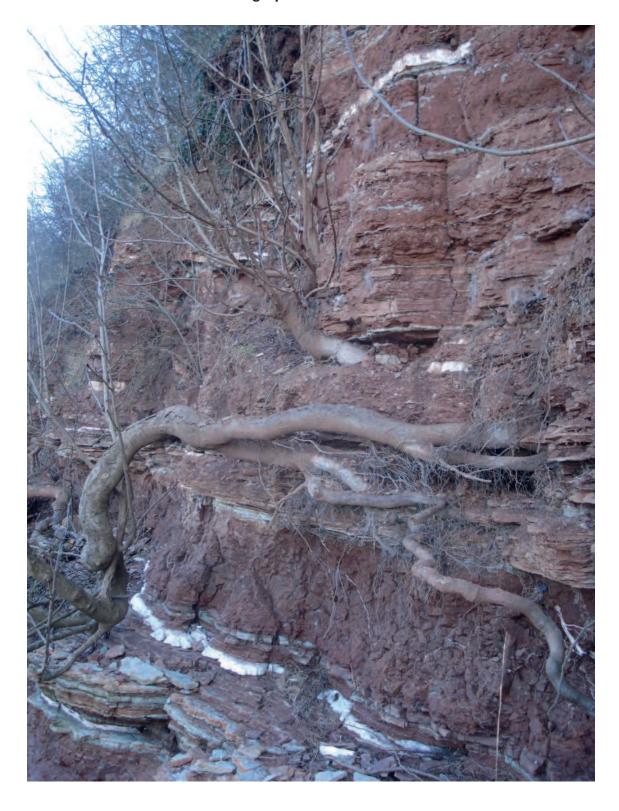

# UNIVERSITY OF CAMBRIDGE INTERNATIONAL EXAMINATIONS International General Certificate of Secondary Education

GEOGRAPHY 0460/12

Paper 1 May/June 2012

**INSERT** 

1 hour 45 minutes

#### **READ THESE INSTRUCTIONS FIRST**

This Insert contains Photographs A, B and C for Question 1, Photographs D and E for Question 2, and Photographs F and G for Question 3.



# Photograph A for Question 1



Photograph B for Question 1



# Photograph C for Question 1



**Photograph D for Question 2** 



### **Photograph E for Question 2**



**Photograph F for Question 3** 



# **Photograph G for Question 3**



#### **BLANK PAGE**

#### **BLANK PAGE**

#### **BLANK PAGE**

University of Cambridge International Examinations is part of the Cambridge Assessment Group. Cambridge Assessment is the brand name of University of Cambridge Local Examinations Syndicate (UCLES), which is itself a department of the University of Cambridge.