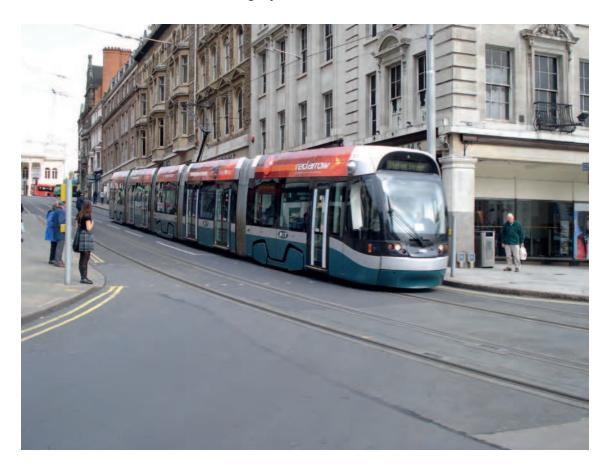

# UNIVERSITY OF CAMBRIDGE INTERNATIONAL EXAMINATIONS International General Certificate of Secondary Education

GEOGRAPHY 0460/12

Paper 1 May/June 2012

**INSERT** 

1 hour 45 minutes

#### **READ THESE INSTRUCTIONS FIRST**

This Insert contains Photographs A, B and C for Question 1, Photographs D and E for Question 2, and Photographs F and G for Question 3.



# Photograph A for Question 1



Photograph B for Question 1



# Photograph C for Question 1



**Photograph D for Question 2** 



### **Photograph E for Question 2**



**Photograph F for Question 3** 



# **Photograph G for Question 3**



#### **BLANK PAGE**

#### **BLANK PAGE**

#### **BLANK PAGE**

University of Cambridge International Examinations is part of the Cambridge Assessment Group. Cambridge Assessment is the brand name of University of Cambridge Local Examinations Syndicate (UCLES), which is itself a department of the University of Cambridge.