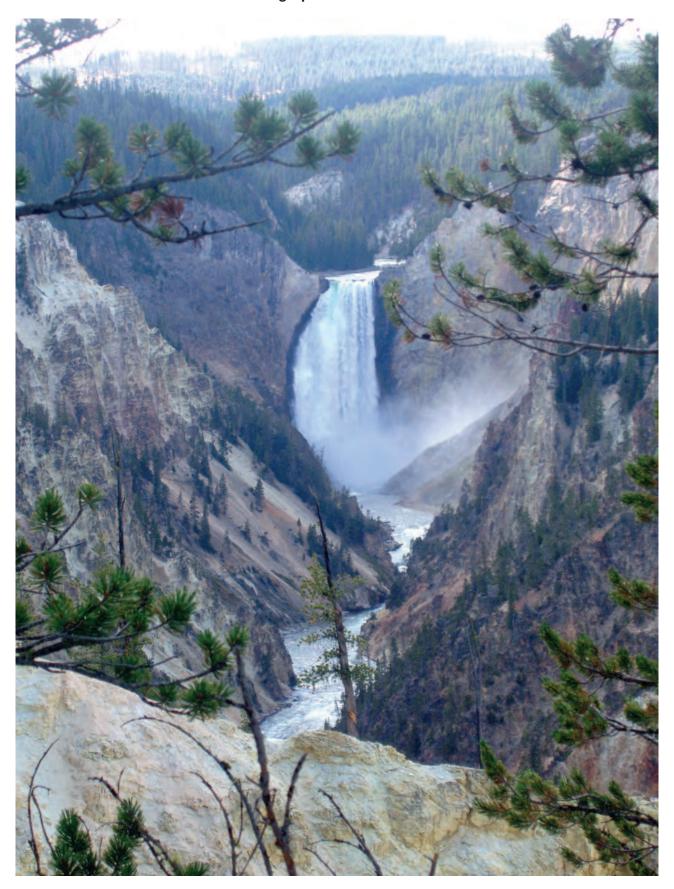

## UNIVERSITY OF CAMBRIDGE INTERNATIONAL EXAMINATIONS International General Certificate of Secondary Education

GEOGRAPHY 0460/23

Paper 2 May/June 2012

**INSERT** 

1 hour 30 minutes

## **READ THESE INSTRUCTIONS FIRST**

This Insert contains Fig. 4 for Question 2 and Photograph A for Question 3.

The Insert is **not** required by the Examiner.



International Examinations

Fig. 4 for Question 2



**Photograph A for Question 3** 



## **BLANK PAGE**

Permission to reproduce items where third-party owned material protected by copyright is included has been sought and cleared where possible. Every reasonable effort has been made by the publisher (UCLES) to trace copyright holders, but if any items requiring clearance have unwittingly been included, the publisher will be pleased to make amends at the earliest possible opportunity.

University of Cambridge International Examinations is part of the Cambridge Assessment Group. Cambridge Assessment is the brand name of University of Cambridge Local Examinations Syndicate (UCLES), which is itself a department of the University of Cambridge.