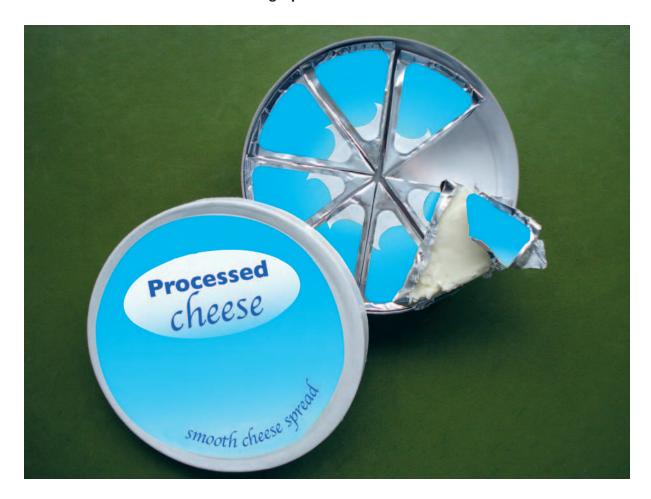

# UNIVERSITY OF CAMBRIDGE INTERNATIONAL EXAMINATIONS International General Certificate of Secondary Education

GEOGRAPHY 0460/11

Paper 1 May/June 2013

**INSERT** 

1 hour 45 minutes

#### **READ THESE INSTRUCTIONS FIRST**

This Insert contains Photograph A for Question 4 and Photograph B for Question 6.

The Insert is **not** required by the Examiner.

International Examinations

## **Photograph A for Question 4**



## Photograph B for Question 6



### **BLANK PAGE**

Permission to reproduce items where third-party owned material protected by copyright is included has been sought and cleared where possible. Every reasonable effort has been made by the publisher (UCLES) to trace copyright holders, but if any items requiring clearance have unwittingly been included, the publisher will be pleased to make amends at the earliest possible opportunity.

University of Cambridge International Examinations is part of the Cambridge Assessment Group. Cambridge Assessment is the brand name of University of Cambridge Local Examinations Syndicate (UCLES), which is itself a department of the University of Cambridge.