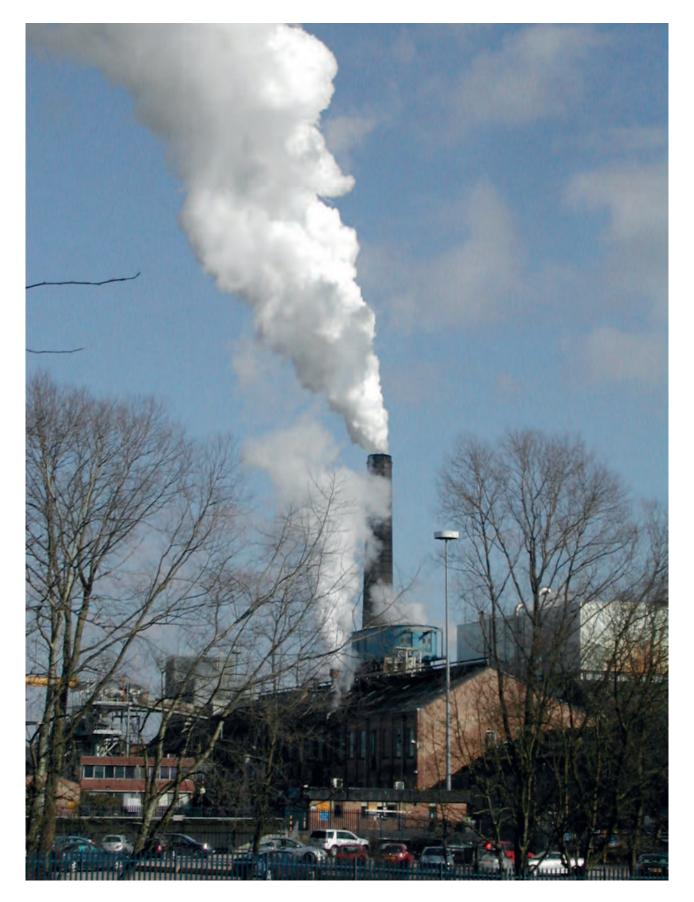

#### **GEOGRAPHY**

Paper 1 **INSERT** 

0460/12 May/June 2013

1 hour 45 minutes

#### **READ THESE INSTRUCTIONS FIRST**

This Insert contains Photograph A for Question 2, Photograph B for Question 3, Photograph C for Question 4 and Photographs D, E and F for Question 5.

The Insert is **not** required by the Examiner.

This document consists of 7 printed pages and 1 blank page.



UNIVERSITY of CAMBRIDGE International Examinations

[Turn over

## Photograph A for Question 2

2





[Turn over www.theallpapers.com





## Photograph D for Question 5

5







### **BLANK PAGE**

8

# University of Cambridge International Examinations is part of the Cambridge Assessment Group. Cambridge Assessment is the brand name of University of Cambridge Local Examinations Syndicate (UCLES), which is itself a department of the University of Cambridge.