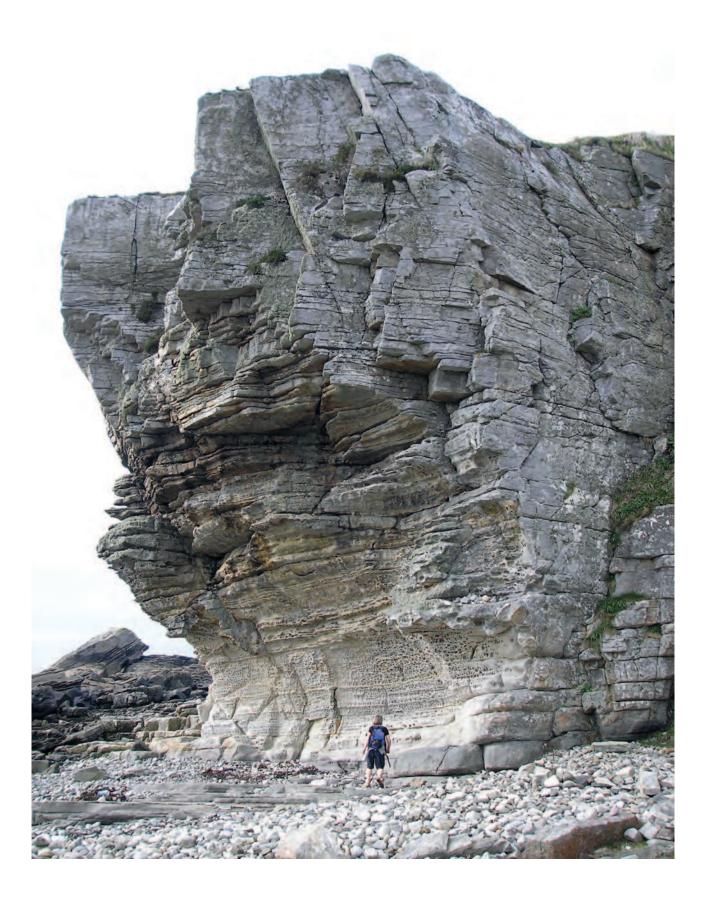

#### **GEOGRAPHY**

Paper 1 **INSERT** 

0460/12 May/June 2013

1 hour 45 minutes

#### **READ THESE INSTRUCTIONS FIRST**

This Insert contains Photograph A for Question 2, Photograph B for Question 3, Photograph C for Question 4 and Photographs D, E and F for Question 5.

The Insert is **not** required by the Examiner.

This document consists of 7 printed pages and 1 blank page.



UNIVERSITY of CAMBRIDGE International Examinations

[Turn over

## Photograph A for Question 2

2





[Turn over www.theallpapers.com





## Photograph D for Question 5

5







### **BLANK PAGE**

8

# University of Cambridge International Examinations is part of the Cambridge Assessment Group. Cambridge Assessment is the brand name of University of Cambridge Local Examinations Syndicate (UCLES), which is itself a department of the University of Cambridge.