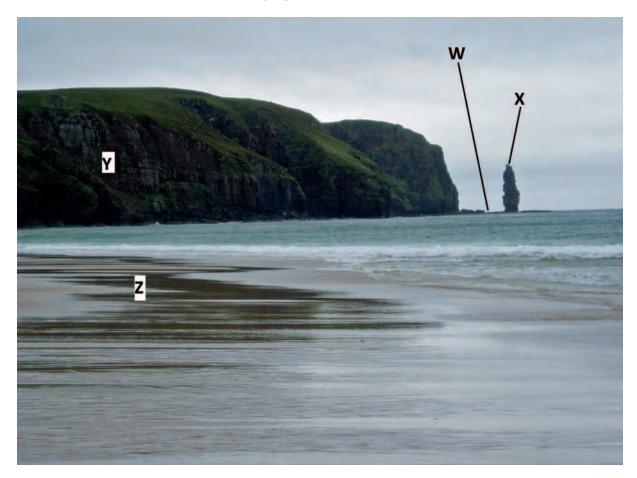

**UNIVERSITY** of CAMBRIDGE International Examinations

[Turn over

Photograph B for Question 3

0460/21/INSERT/O/N/13