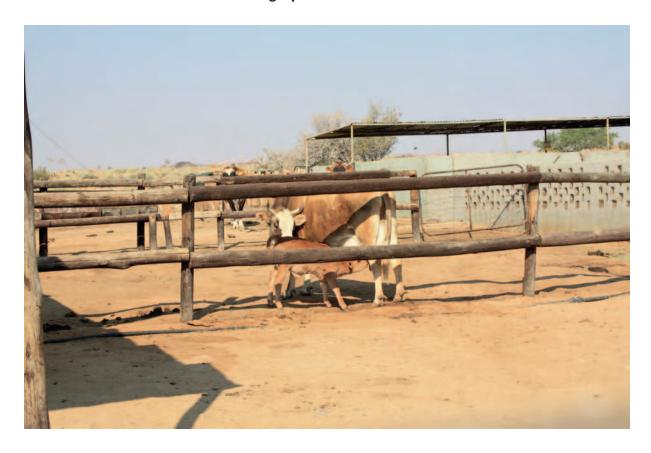

# UNIVERSITY OF CAMBRIDGE INTERNATIONAL EXAMINATIONS International General Certificate of Secondary Education

GEOGRAPHY 0460/22

Paper 2 October/November 2013

**INSERT** 

1 hour 30 minutes

#### **READ THESE INSTRUCTIONS FIRST**

This Insert contains Photographs A and B for Question 3, and Photographs C and D for Question 5.

The Insert is **not** required by the examiner.



## Photograph A for Question 3



**Photograph B for Question 3** 



## Photograph C for Question 5



**Photograph D for Question 5** 



#### **BLANK PAGE**

University of Cambridge International Examinations is part of the Cambridge Assessment Group. Cambridge Assessment is the brand name of University of Cambridge Local Examinations Syndicate (UCLES), which is itself a department of the University of Cambridge.