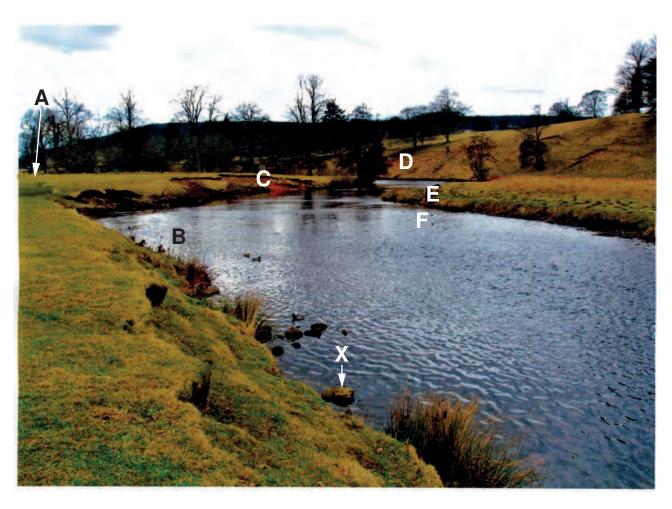

## **READ THESE INSTRUCTIONS FIRST**

This Insert contains Photograph A for Question 2, Photograph B for Question 5 and Photograph C for Question 6.

The Insert is **not** required by the Examiner.

This document consists of 4 printed pages.