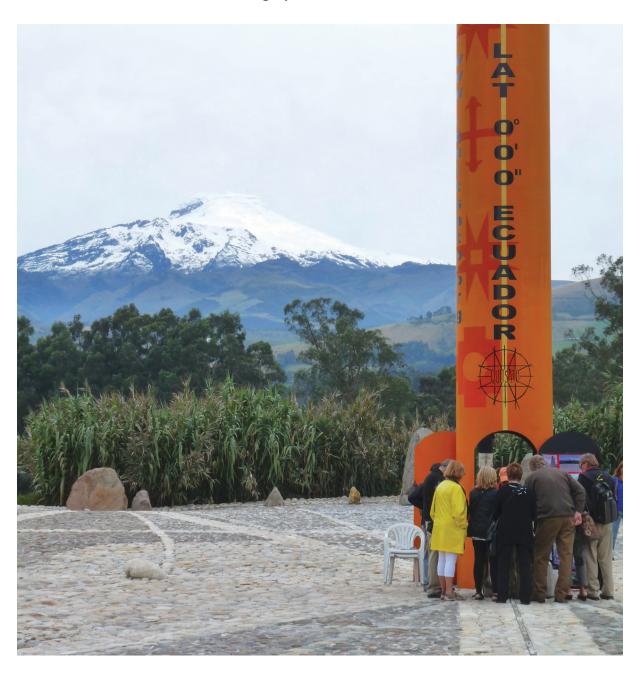

## Photograph A for Question 2

Copyright Acknowledgements:

Question 2 Photograph A M. Fretwell © UCLES.

Question 6 Fig. 8 Adapted from: © U.S. Bureau of Labor Statistics.

Permission to reproduce items where third-party owned material protected by copyright is included has been sought and cleared where possible. Every reasonable effort has been made by the publisher (UCLES) to trace copyright holders, but if any items requiring clearance have unwittingly been included, the publisher will be pleased to make amends at the earliest possible opportunity.