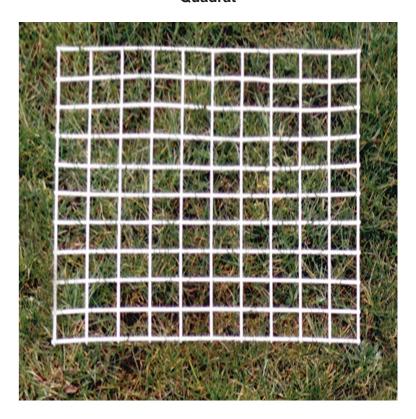

|                 |            | 2             |  |  |
| 13                                              |                                                         |                 |            | 1.5           |  |  |
| 14                                              |                                                         |                 |            | 1             |  |  |
| 15                                              |                                                         |                 |            | 0.5           |  |  |
| 16                                              |                                                         |                 |            | 0             |  |  |

### Photograph A for Question 1

#### Quadrat



#### **Table 2 for Question 1**

#### **Ground cover**

|                      | Flower garden site 1 | Playing field site 2 | Woodland<br>site 3 | Flood plain<br>site 4 |
|----------------------|----------------------|----------------------|--------------------|-----------------------|
| vegetation cover (%) | 45                   | 75                   | 25                 | 90                    |
| bare ground<br>(%)   | 55                   | 25                   | 75                 | 10                    |

Fig. 6 for Question 2

Housing areas in a settlement in the rural-urban fringe



## Fig. 7 for Question 2

| Resident questionnaire                                                                                            |  |  |  |  |
|--------------------------------------