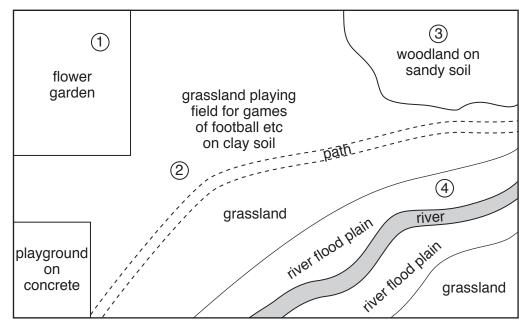

The syllabus is approved for use in England, Wales and Northern Ireland as a Cambridge International Level 1/Level 2 Certificate.

This document consists of 8 printed pages.

Fig. 1 for Question 1

Sketch map of park

**Key** not to scale

1 – 4 infiltration measuring sites