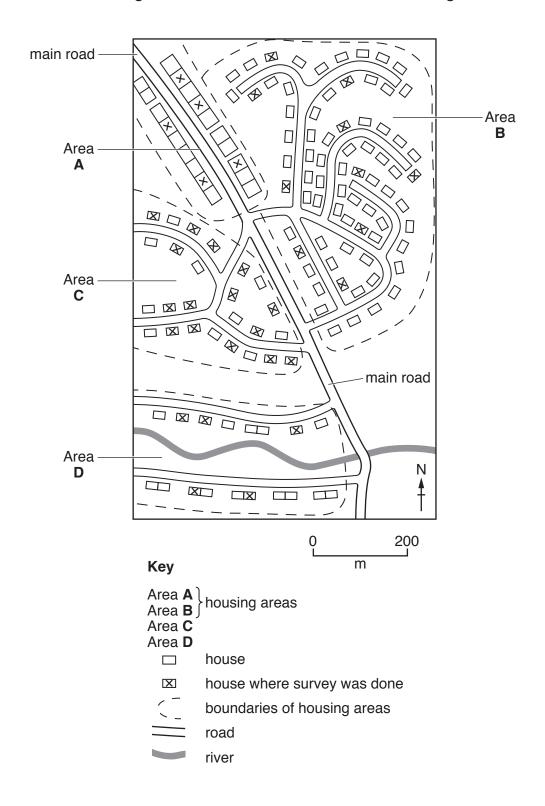

|                                                         |                 |            | 0             |  |  |

### Photograph A for Question 1

#### Quadrat



#### **Table 2 for Question 1**

#### **Ground cover**

|                      | Flower garden site 1 | Playing field site 2 | Woodland<br>site 3 | Flood plain<br>site 4 |
|----------------------|----------------------|----------------------|--------------------|-----------------------|
| vegetation cover (%) | 45                   | 75                   | 25                 | 90                    |
| bare ground<br>(%)   | 55                   | 25                   | 75                 | 10                    |

Fig. 6 for Question 2

Housing areas in a settlement in the rural-urban fringe



## Fig. 7 for Question 2

| Resident questionnaire                                                                                            |  |  |  |  |
|-------------------------------------------------------------------------------------------------------------------|--|--|--|--|
| I am doing this questionnaire as part of my Geography coursework. Please will you answer the following questions? |  |  |  |  |
| 1. How many years have you lived in the settlement?                                                               |  |  |  |  |
| 2. How far do you travel to work or are you retired (older than working age)?                                     |  |  |  |  |
| 3. What is the main reason you live here?                                                                         |  |