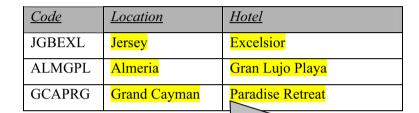

### Week 37 Sales

(1 mark if only at end of report)

| Date Staff               | Booking                                             | Price              | Number           | Income      |
|--------------------------|-----------------------------------------------------|--------------------|------------------|-------------|
| 01/01/2009 AR            | ALMGLP                                              | £399.00            | 7                | £2,793.00   |
| 01/01/2009 PB            | JGBEXC                                              | £195.00            | 7                | £1,365.00   |
| 03/01/2009 ST            | GCAPRG                                              | £599.00            | 3                | £1,797.00   |
| 08/01/2009               | JGBEXC                                              | £195.00            | 3                | £585.00     |
| 09/01/2009               | ALMGPL                                              | £399.00            | 4                | £1,596.00   |
| 09/01/2009               | GCAPRG                                              | £599.00            | 2                | £1,198.00   |
| 11/01/2009 L             | JGBEXC                                              | £195.00            | 3                | £585.00     |
| 12/01/2000 P             | REYC                                                | £105.00            | 2                | £390.00     |
| Heading Page             | 100% correct Orientation is portrait                |                    | 1 mark<br>1 mark | £2,394.00   |
| Search                   | Week =37 only (not displayed                        | d)                 | 1 mark           | £1,596.00   |
| Sort<br>Fields           | Ascending order of Date Only these (may be any orde | ar)                | 1 mark<br>1 mark | £1,995.00   |
| Data and labels          | Fully visible for all fields and                    |                    |                  | £780.00     |
| Fits                     | 1 page wide                                         |                    | 1 mark           | £2,793.00   |
| 28/01/2009 JP            | ALMGPL                                              | £399.00            | 6                | £2,394.00   |
| 30/01/2009 LM            | ALMGPL                                              | £399.00            | 6                | £2,394.00   |
| 31/01/2009 AR            | ALMGPL                                              | £399.00            | 4                | £1,596.00   |
| 01/02/2009 RD            | ALMGLP                                              | £399.00            | 2                | £798.00     |
| 01/02/2009 AR            | GCAPRG                                              | £599.00            | 2                | £1,198.00   |
| 02/02/2009 LM            | ALMGPL                                              | £399.00            | 5                | £1,995.00   |
| 03/02/2009 FD            | ALMGPL                                              | £399.00            | 5                | £1,995.00   |
| 07/02/2009 JP            | ALMGPL                                              | £399.00            | 4                | £1,596.00   |
| 07/02/2009 RD            | ALMGLP                                              | £399.00            | 2                | £798.00     |
| 09/02/2009 JP            | JGBEXC                                              | £195.00            | 3                | £585.00     |
| 13/02/2009 AR            | ALMGPL                                              | £399.00            | 4                | £1,596.00   |
| 13/02/2009 LM            | ALMGLP                                              | £399.00            | 3                | £1,197.00   |
| 13/02/2009 PB            | JGBEXC                                              | £195.00            | 3                | £585.00     |
| 15/02/2009 JP            | ALMGLP                                              | £399.00            | 6                | £2,394.00   |
| 17/02/2009 FS            | ALMGPL                                              | £399.00            | 3                | £1,197.00   |
| 18/02/2009 RD            | JGBEXC                                              | £195.00            | 2                | £390.00     |
| 19/02/2009 LM            | GCAPRG                                              | £599.00            | 2                | £1,198.00   |
| 05 August 2007           |                                                     |                    |                  | Page 1 of 3 |
| Name, centre no, ca      | ndidate no.                                         |                    |                  |             |
| $\wedge$                 |                                                     | ld is calculated   |                  | 2 marks     |
|                          | Income fie                                          | ld displayed as cu | rrency 2dp       | 1 mark      |
|                          |                                                     |                    |                  |             |
| andidate details on left | t foot of each page 2 mark                          | KS                 |                  |             |