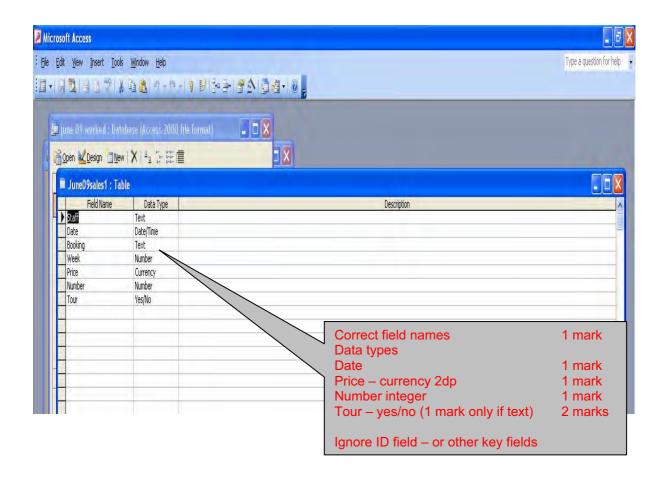

#### Holiday sales per employee

cand no

16

8

9

3

months are available on request. Shown below of sales made and the value of the sales for we separately the value of mini tours they sold. This included here:

| Body text    | Serif    | 1 mark |
|--------------|----------|--------|
|              | 11 point | 1 mark |
| Alignment    | Left     | 1 mark |
| Line spacing | 1.5      | 1 mark |

Oxford Street

Regent Street