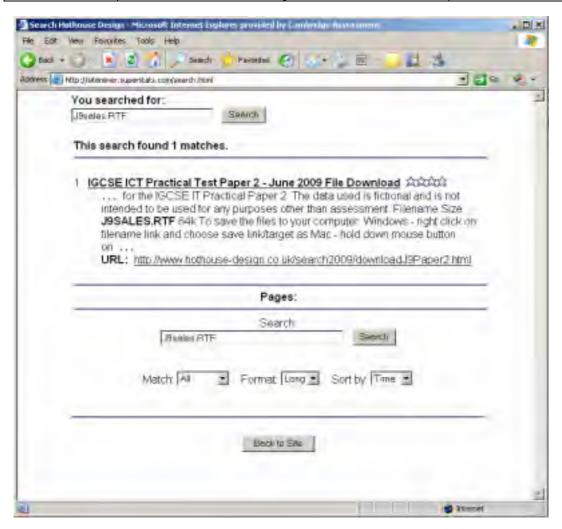

## Very Special Holidays 2009

Page sizeA41 markPage orientationLandscape1 markColumnsSingle this page only1 markHeader and footerDo not appear on this page1 markBreakInserted here1 mark

This is our first quarter report for the specialist holic offer in Europe and now in the Caribbean. In the reg date information on the chosen locations, sales and all to align.

Header Name left 1 mark
Centre number centred 1 mark
Candidate number right 1 mark
all to align +/- 5mm

destinations in the coming months and are actively llent hotels with all the facilities that our guests would At the moment we have not finalised our contracts.