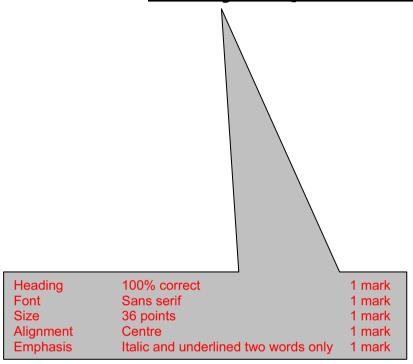

Our new offering is

Table text Entered 100% accurately and formatted to match font, alignment and size of body text – no text wrap

standards that are sure it will become a very desirable destination for our most discerning the standards that are sured because of people with the standards that are sured because of people with the standards that are sured because of people with the standards that the standard

introducing another special holiday location in the coming

Footer Page number on left in footer aligned to left margin +/- 5mm 1 mark

1 mark 1 mark Row Deleted 1 mark Text font matches body text 1 mark Column Headings Underscore, italics, centred 1 mark Top row Shaded grey 1 mark No text wrapped 1 mark Still correct place & within margin 1 mark Table position All visible when printed Borders 1 mark