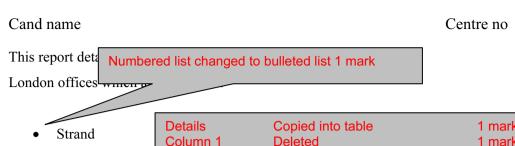

Our new offering is

Table text Entered 100% accurately and formatted to match font, alignment and size of body text – no text wrap

standards that are sure it will become a very desirable destination for our most discerning the standards that are sured because of people with the standards that are sured because of people with the standards that are sured because of people with the standards that the standard

introducing another special holiday location in the coming

Footer Page number on left in footer aligned to left margin +/- 5mm 1 mark

1 mark 1 mark Row Deleted 1 mark Text font matches body text 1 mark Column Headings Underscore, italics, centred 1 mark Top row Shaded grey 1 mark No text wrapped 1 mark Still correct place & within margin 1 mark Table position All visible when printed Borders 1 mark

| <u>First name</u> | <u>Family name</u> | <u>Office</u> | <u>Start date</u> |
|-------------------|--------------------|---------------|-------------------|
| Angel             | Robles             | Strand        | 26/11/2008        |
| Felipe            | Dorland            | Regent Street | 26/06/2008        |
| Frances           | Stirland           | Strand        | 22/07/2008        |
| Joan              | Peters             | Strand        | 26/11/2008        |
| Maryam            | Elton              | Oxford Street | 24/11/2008        |
| Phil              | Blount             | Oxford Street | 24/11/2008        |
| Ricard            | Dortmund           | Strand        | 27/10/2008        |
| Sara              | Trujillo           | Regent Street | 27/10/2008        |